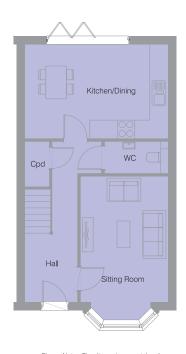

# The Baldock

A wonderful 3-bedroom family home. The ground floor consists of a generous kitchen/dining room with bi-fold doors, sitting room with bay window and a downstairs WC. On the first floor there are 3 well proportioned bedrooms, with an ensuite shower room to bedroom 1, and a family bathroom.

# **Ground Floor**

• Sitting Room 3.15m x 4.54m 10'4" x 14'11"

• Kitchen/Dining Room 5.15m x 3.40m 17'0" x 11'2"

• WC