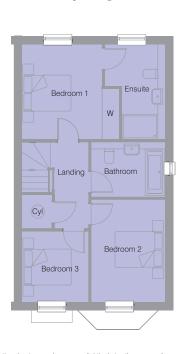

# The Baldock

A wonderful 3-bedroom family home. The ground floor consists of a generous kitchen/dining room with bi-fold doors, sitting room with bay window and a downstairs WC. On the first floor there are 3 well proportioned bedrooms, with an ensuite shower room to bedroom 1, and a family bathroom.

# First Floor

Bedroom 1 2.90m plus waredrobes x 3.44m 9'6" plus waredrobes x 11'3"

Ensuite

• Bedroom 2 2.65m x 3.70m 8'8" x 12'2"

• Bedroom 3 2.40m x 2.54m 7'11" x 8'4"

Family bathroom

Please Note - The dimensions are taken from construction drawings and may vary slightly during the course of construction. We will use our best endeavours to check the dimensions once the property is complete. Also, the bathroom and kitchen layouts are indicative for the brochure. Please ask the sales consultant for detailed drawings.