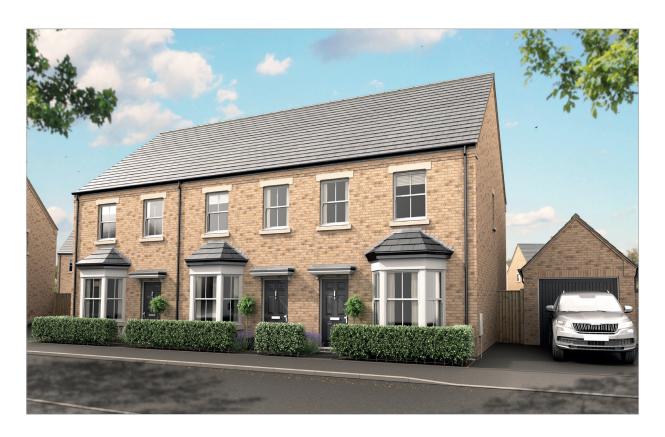

# The Baldock

A wonderful 3-bedroom family home. The ground floor consists of a generous kitchen/dining room with bi-fold doors, sitting room with bay window and a downstairs WC. On the first floor there are 3 well proportioned bedrooms, with an ensuite shower room to bedroom 1, and a family bathroom.